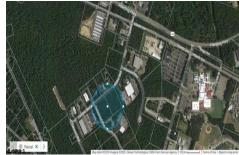

# 1410 Cantillon Blvd, Mays Landing, NJ, 08330

# **COMMENTS**

Hamilton Twp. fully approved lot in Atlantic County. Hamilton Business Park allows for offices, warehouses, light manufacturing, medical facility, banks, gyms, general business. (all subject to approvals) This 5.33 Acre lot has all approvals to build a 40,000 sq. ft building for an approved business. All Pinelands leg work has been completed and approved ready to start ...