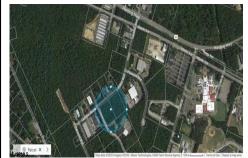

Price \$560,000.00

1410 Cantillon Blvd, Mays Landing, NJ, 08330

# COMMENTS

Hamilton Twp. fully approved lot in Atlantic County. Hamilton Business Park allows for offices, warehouses, light manufacturing, medical facility, banks, gyms, general business. (all subject to approvals) This 5.33 Acre lot has all approvals to build a 40,000 sq. ft building for an approved business. All Pinelands leg work has been completed and approved ready to start ...