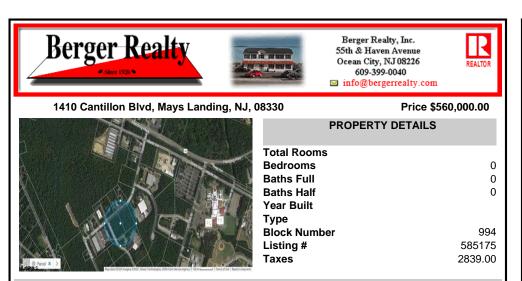

## COMMENTS

Hamilton Twp. fully approved lot in Atlantic County. Hamilton Business Park allows for offices, warehouses, light manufacturing, medical facility, banks, gyms, general business. (all subject to approvals) This 5.33 Acre lot has all approvals to build a 40,000 sg. ft building for an approved business. All Pinelands leg work has been completed and approved ready to start ...