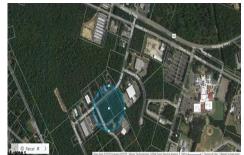

## **COMMENTS**

Type

Hamilton Twp. fully approved lot in Atlantic County. Hamilton Business Park allows for offices, warehouses, light manufacturing, medical facility, banks, gyms, general business. (all subject to approvals) This 5.33 Acre lot has all approvals to build a 40,000 sq. ft building for an approved business. All Pinelands leg work has been completed and approved ready to start ...

## COMMENTS

Hamilton Twp. fully approved lot in Atlantic County. Hamilton Business Park allows for offices, warehouses, light manufacturing, medical facility, banks, gyms, general business. (all subject to approvals) This 5.33 Acre lot has all approvals to build a 40,000 sq. ft building for an approved business. All Pinelands leg work has been completed and approved ready to start ...