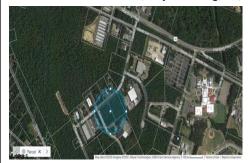

## **COMMENTS**

Type

Hamilton Twp. fully approved lot in Atlantic County. Hamilton Business Park allows for offices, warehouses, light manufacturing, medical facility, banks, gyms, general business. (all subject to approvals) This 5.33 Acre lot has all approvals to build a 40,000 sq. ft building for an approved business. All Pinelands leg work has been completed and approved ready to start ...

## COMMENTS

Hamilton Twp. fully approved lot in Atlantic County. Hamilton Business Park allows for offices, warehouses, light manufacturing, medical facility, banks, gyms, general business. (all subject to approvals) This 5.33 Acre lot has all approvals to build a 40,000 sq. ft building for an approved business. All Pinelands leg work has been completed and approved ready to start ...