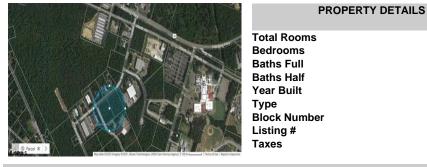

# **PROPERTY FEATURES** CONTACT

Scan to see Property page.

REALTOP

0

0

0

994

585175 2839.00

|  | Baths Full<br>Baths Half<br>Year Built<br>Type | 0<br>0                   |
|--|------------------------------------------------|--------------------------|
|  | Block Number<br>Listing #<br>Taxes             | 994<br>585175<br>2839.00 |
|  |                                                |                          |