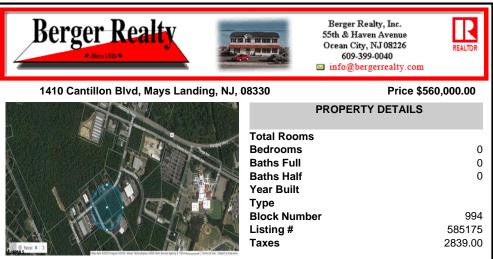

## COMMENTS

Hamilton Twp. fully approved lot in Atlantic County. Hamilton Business Park allows for offices, warehouses, light manufacturing, medical facility, banks, gyms, general business. (all subject to approvals) This 5.33 Acre lot has all approvals to build a 40,000 sq. ft building for an approved business. All Pinelands leg work has been completed and approved ready to start ...