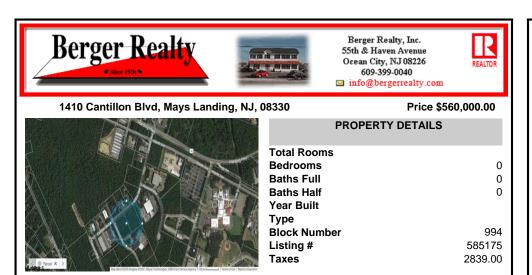

## COMMENTS

Hamilton Twp. fully approved lot in Atlantic County. Hamilton Business Park allows for offices, warehouses, light manufacturing, medical facility, banks, gyms, general business. (all subject to approvals) This 5.33 Acre lot has all approvals to build a 40,000 sg. ft building for an approved business. All Pinelands leg work has been completed and approved ready to start ...