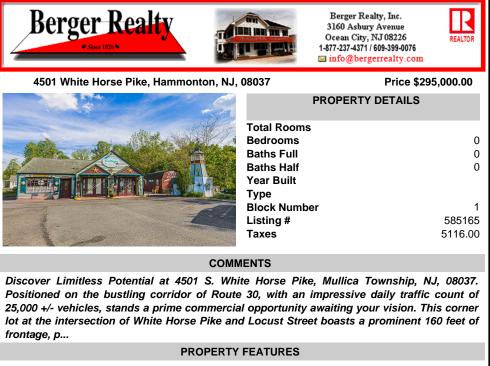

Discover Limitless Potential at 4501 S. White Horse Pike, Mullica Township, NJ, 08037. Positioned on the bustling corridor of Route 30, with an impressive daily traffic count of 25,000 +/- vehicles, stands a prime commercial opportunity awaiting your vision. This corner lot at the intersection of White Horse Pike and Locust Street boasts a prominent 160 feet of frontage. p...