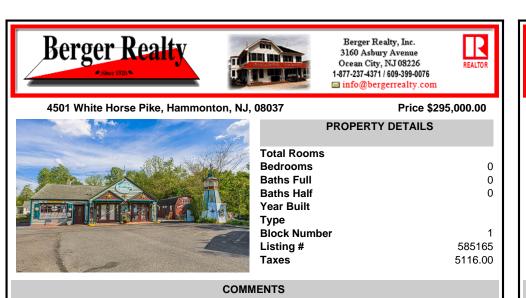

Discover Limitless Potential at 4501 S. White Horse Pike, Mullica Township, NJ, 08037. Positioned on the bustling corridor of Route 30, with an impressive daily traffic count of 25,000 +/- vehicles, stands a prime commercial opportunity awaiting your vision. This corner lot at the intersection of White Horse Pike and Locust Street boasts a prominent 160 feet of frontage. p...