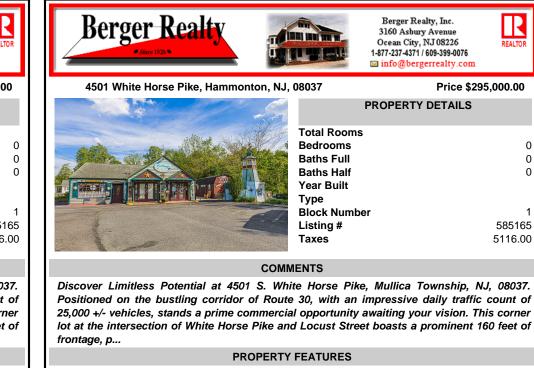

## COMMENTS

Discover Limitless Potential at 4501 S. White Horse Pike, Mullica Township, NJ, 08037. Positioned on the bustling corridor of Route 30, with an impressive daily traffic count of 25,000 +/- vehicles, stands a prime commercial opportunity awaiting your vision. This corner lot at the intersection of White Horse Pike and Locust Street boasts a prominent 160 feet of frontage, p...