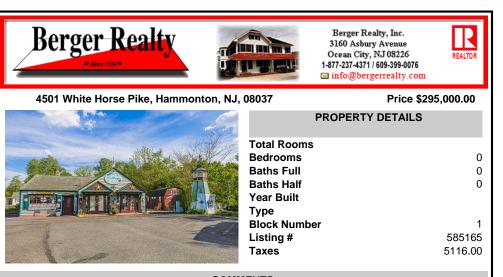

## COMMENTS

Discover Limitless Potential at 4501 S. White Horse Pike, Mullica Township, NJ, 08037. Positioned on the bustling corridor of Route 30, with an impressive daily traffic count of 25,000 +/- vehicles, stands a prime commercial opportunity awaiting your vision. This corner lot at the intersection of White Horse Pike and Locust Street boasts a prominent 160 feet of frontage, p...