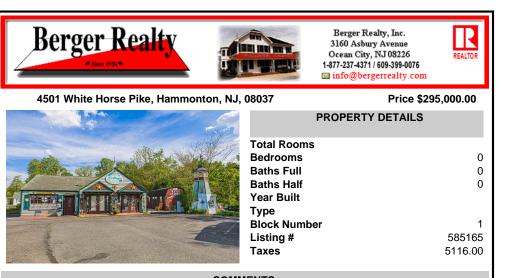

## COMMENTS

Discover Limitless Potential at 4501 S. White Horse Pike, Mullica Township, NJ, 08037. Positioned on the bustling corridor of Route 30, with an impressive daily traffic count of 25,000 +/- vehicles, stands a prime commercial opportunity awaiting your vision. This corner lot at the intersection of White Horse Pike and Locust Street boasts a prominent 160 feet of frontage, p...