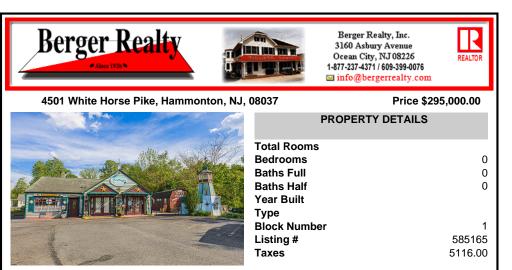

## COMMENTS

Discover Limitless Potential at 4501 S. White Horse Pike, Mullica Township, NJ, 08037. Positioned on the bustling corridor of Route 30, with an impressive daily traffic count of 25,000 +/- vehicles, stands a prime commercial opportunity awaiting your vision. This corner lot at the intersection of White Horse Pike and Locust Street boasts a prominent 160 feet of frontage, p...