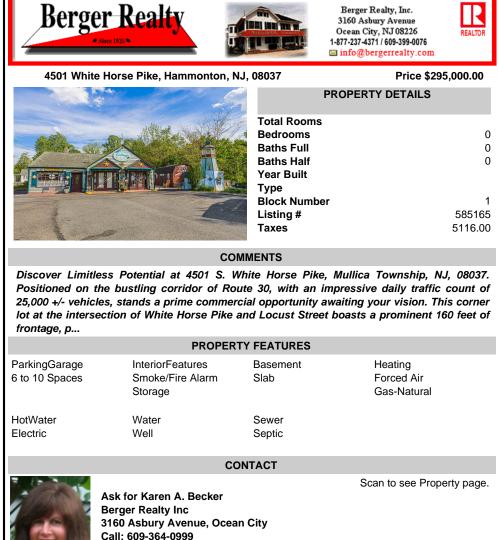

Discover Limitless Potential at 4501 S. White Horse Pike, Mullica Township, NJ, 08037. Positioned on the bustling corridor of Route 30, with an impressive daily traffic count of 25,000 +/- vehicles, stands a prime commercial opportunity awaiting your vision. This corner lot at the intersection of White Horse Pike and Locust Street boasts a prominent 160 feet of frontage, p...

| PROPERTY FEATURES               |                                                 |                  |                                      |
|---------------------------------|-------------------------------------------------|------------------|--------------------------------------|
| ParkingGarage<br>6 to 10 Spaces | InteriorFeatures<br>Smoke/Fire Alarm<br>Storage | Basement<br>Slab | Heating<br>Forced Air<br>Gas-Natural |
| HotWater<br>Electric            | Water<br>Well                                   | Sewer<br>Septic  |                                      |