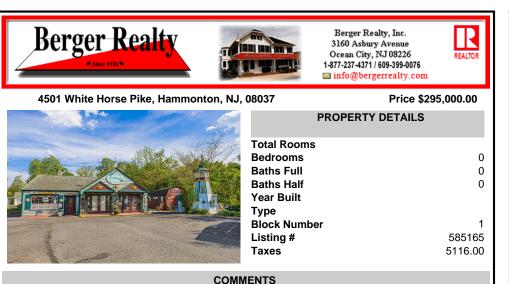

Discover Limitless Potential at 4501 S. White Horse Pike, Mullica Township, NJ, 08037. Positioned on the bustling corridor of Route 30, with an impressive daily traffic count of 25,000 +/- vehicles, stands a prime commercial opportunity awaiting your vision. This corner lot at the intersection of White Horse Pike and Locust Street boasts a prominent 160 feet of frontage, p...