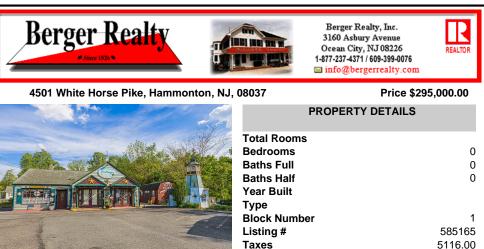

Discover Limitless Potential at 4501 S. White Horse Pike, Mullica Township, NJ, 08037. Positioned on the bustling corridor of Route 30, with an impressive daily traffic count of 25,000 +/- vehicles, stands a prime commercial opportunity awaiting your vision. This corner lot at the intersection of White Horse Pike and Locust Street boasts a prominent 160 feet of frontage, p...

CONTACT

Scan to see Property page.

COMMENTS

Discover Limitless Potential at 4501 S. White Horse Pike, Mullica Township, NJ, 08037. Positioned on the bustling corridor of Route 30, with an impressive daily traffic count of 25,000 +/- vehicles, stands a prime commercial opportunity awaiting your vision. This corner lot at the intersection of White Horse Pike and Locust Street boasts a prominent 160 feet of frontage, p...