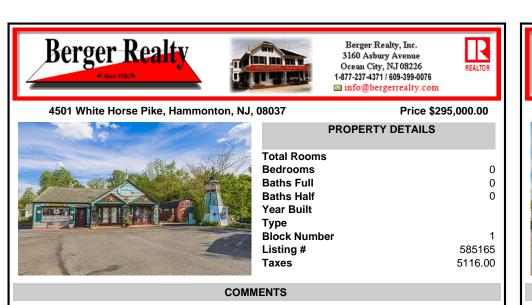

Discover Limitless Potential at 4501 S. White Horse Pike, Mullica Township, NJ, 08037. Positioned on the bustling corridor of Route 30, with an impressive daily traffic count of 25,000 +/- vehicles, stands a prime commercial opportunity awaiting your vision. This corner lot at the intersection of White Horse Pike and Locust Street boasts a prominent 160 feet of frontage, p...

CONTACT

Scan to see Property page.

COMMENTS

Discover Limitless Potential at 4501 S. White Horse Pike, Mullica Township, NJ, 08037. Positioned on the bustling corridor of Route 30, with an impressive daily traffic count of 25,000 +/- vehicles, stands a prime commercial opportunity awaiting your vision. This corner lot at the intersection of White Horse Pike and Locust Street boasts a prominent 160 feet of frontage, p...