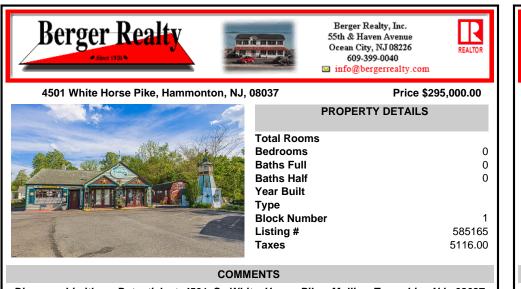

Discover Limitless Potential at 4501 S. White Horse Pike, Mullica Township, NJ, 08037. Positioned on the bustling corridor of Route 30, with an impressive daily traffic count of 25,000 +/- vehicles, stands a prime commercial opportunity awaiting your vision. This corner lot at the intersection of White Horse Pike and Locust Street boasts a prominent 160 feet of frontage, p...