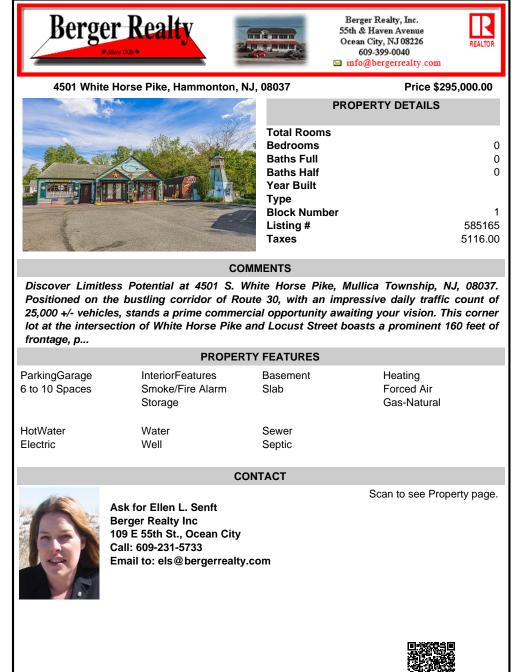

Discover Limitless Potential at 4501 S. White Horse Pike, Mullica Township, NJ, 08037. Positioned on the bustling corridor of Route 30, with an impressive daily traffic count of 25,000 +/- vehicles, stands a prime commercial opportunity awaiting your vision. This corner lot at the intersection of White Horse Pike and Locust Street boasts a prominent 160 feet of frontage, p...