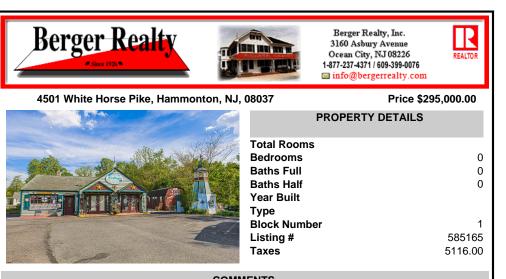

COMMENTS

Discover Limitless Potential at 4501 S. White Horse Pike, Mullica Township, NJ, 08037. Positioned on the bustling corridor of Route 30, with an impressive daily traffic count of 25,000 +/- vehicles, stands a prime commercial opportunity awaiting your vision. This corner lot at the intersection of White Horse Pike and Locust Street boasts a prominent 160 feet of frontage, p...