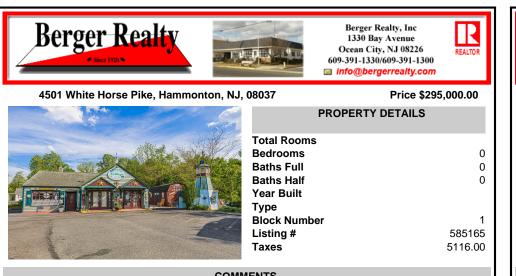

## COMMENTS

Discover Limitless Potential at 4501 S. White Horse Pike, Mullica Township, NJ, 08037. Positioned on the bustling corridor of Route 30, with an impressive daily traffic count of 25,000 +/- vehicles, stands a prime commercial opportunity awaiting your vision. This corner lot at the intersection of White Horse Pike and Locust Street boasts a prominent 160 feet of frontage, p...

| PROPERTY FEATURES               |                                                 |                  |                                      |  |
|---------------------------------|-------------------------------------------------|------------------|--------------------------------------|--|
| ParkingGarage<br>6 to 10 Spaces | InteriorFeatures<br>Smoke/Fire Alarm<br>Storage | Basement<br>Slab | Heating<br>Forced Air<br>Gas-Natural |  |
| HotWater<br>Electric            | Water<br>Well                                   | Sewer<br>Septic  |                                      |  |