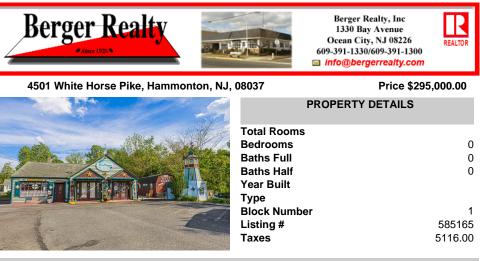

## COMMENTS

Discover Limitless Potential at 4501 S. White Horse Pike, Mullica Township, NJ, 08037. Positioned on the bustling corridor of Route 30, with an impressive daily traffic count of 25,000 +/- vehicles, stands a prime commercial opportunity awaiting your vision. This corner lot at the intersection of White Horse Pike and Locust Street boasts a prominent 160 feet of frontage, p...

| PROPERTY FEATURES               |                                                 |                  |                                      |  |  |  |
|---------------------------------|-------------------------------------------------|------------------|--------------------------------------|--|--|--|
| ParkingGarage<br>6 to 10 Spaces | InteriorFeatures<br>Smoke/Fire Alarm<br>Storage | Basement<br>Slab | Heating<br>Forced Air<br>Gas-Natural |  |  |  |
| HotWater<br>Electric            | Water<br>Well                                   | Sewer<br>Septic  |                                      |  |  |  |