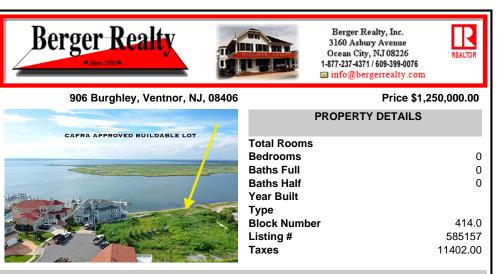

## COMMENTS

CAFRA APPROVED!! OPEN BAY FRONT BUILDABLE LOT !!!!! Rare Waterfront Frontage with SUNSETS to Die For! Now is Your Opportunity to Build Your Dream Home and Start Making Memories. Located at the End of a Cul-de-sac, This Lot Goes Street to Street With Massive Waterfront Frontage. You Will be in Heaven Waking up Every Morning Looking at Mother Nature! Tax Abatement on Ventno...