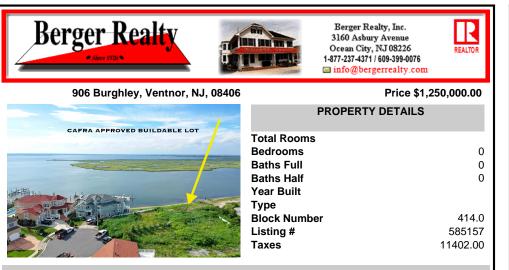

COMMENTS

CAFRA APPROVED!! OPEN BAY FRONT BUILDABLE LOT !!!!! Rare Waterfront Frontage with SUNSETS to Die For! Now is Your Opportunity to Build Your Dream Home and Start Making Memories. Located at the End of a Cul-de-sac, This Lot Goes Street to Street With Massive Waterfront Frontage. You Will be in Heaven Waking up Every Morning Looking at Mother Nature! Tax Abatement on Ventno ...