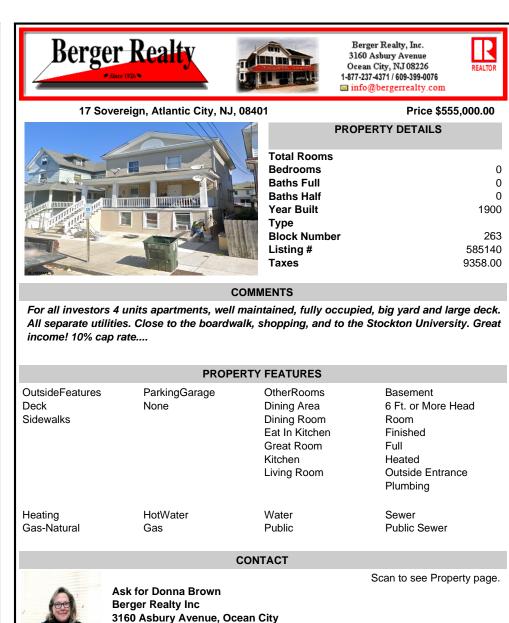

**PROPERTY DETAILS** Total Rooms Bedrooms Baths Full **Baths Half** Year Built Туре Block Number Listing # 585140 Taxes 9358.00

## COMMENTS

For all investors 4 units apartments, well maintained, fully occupied, big yard and large deck. All separate utilities. Close to the boardwalk, shopping, and to the Stockton University. Great income! 10% cap rate ....

| PROPERTY FEATURES                    |                       |                                                                                                    |                                                                                                      |
|--------------------------------------|-----------------------|----------------------------------------------------------------------------------------------------|------------------------------------------------------------------------------------------------------|
| OutsideFeatures<br>Deck<br>Sidewalks | ParkingGarage<br>None | OtherRooms<br>Dining Area<br>Dining Room<br>Eat In Kitchen<br>Great Room<br>Kitchen<br>Living Room | Basement<br>6 Ft. or More Head<br>Room<br>Finished<br>Full<br>Heated<br>Outside Entrance<br>Plumbing |
| Heating<br>Gas-Natural               | HotWater<br>Gas       | Water<br>Public                                                                                    | Sewer<br>Public Sewer                                                                                |
| CONTACT                              |                       |                                                                                                    |                                                                                                      |