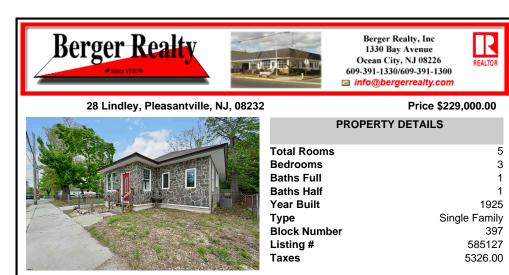

| otal Rooms   | 5             |
|--------------|---------------|
| Bedrooms     | 3             |
| Baths Full   | 1             |
| Baths Half   | 1             |
| 'ear Built   | 1925          |
| уре          | Single Family |
| Block Number | 397           |
| isting #     | 585127        |
| axes         | 5326.00       |
|              |               |

**PROPERTY DETAILS** 