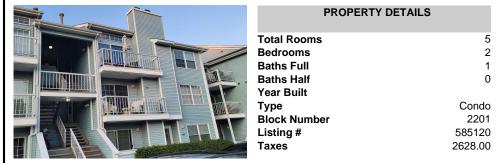

282 Heather Croft, 282, Egg Harbor Township, NJ, 08234

|             | PROPERTY DETAILS |         |
|-------------|------------------|---------|
|             | Total Rooms      | 5       |
|             | Bedrooms         | 2       |
|             | Baths Full       | 1       |
|             | Baths Half       | 0       |
|             | Year Built       |         |
|             | Туре             | Condo   |
|             | Block Number     | 2201    |
|             | Listing #        | 585120  |
|             | Taxes            | 2628.00 |
| 128 Million |                  |         |