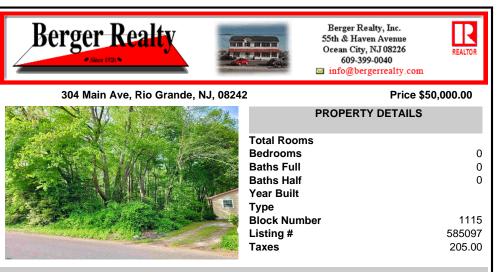

# COMMENTS

Looking to build your dream home? This 50x100 lot of land this is a great place to build to your specifications or for a developer to build. The property is zoned for residential use. It is off the main road on a low traffic street. This property is located near multiple shopping centers, restaurants, multiple golf courses, and the naval station. Just a 15 minute drive...