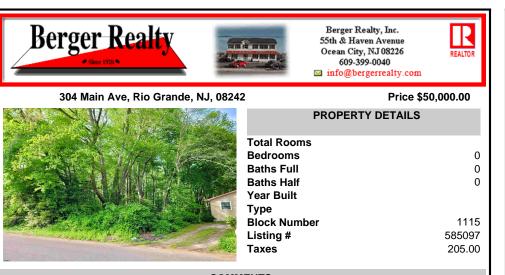

## COMMENTS

Looking to build your dream home? This 50x100 lot of land this is a great place to build to your specifications or for a developer to build. The property is zoned for residential use. It is off the main road on a low traffic street. This property is located near multiple shopping centers, restaurants, multiple golf courses, and the naval station. Just a 15 minute drive ....