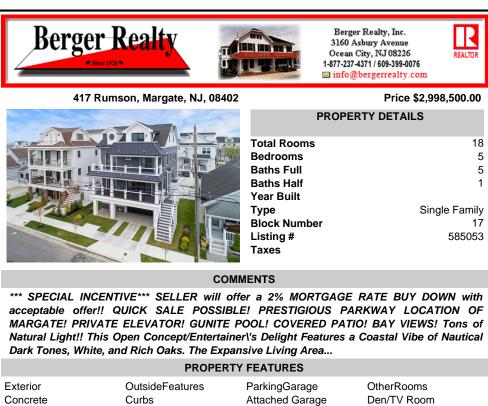

417 Rumson, Margate, NJ, 08402

|    |                                                         | ⊠ info@bergerrealty.com         |  |  |  |  |  |
|----|---------------------------------------------------------|---------------------------------|--|--|--|--|--|
| 02 | Price \$2,998,500.00                                    |                                 |  |  |  |  |  |
|    |                                                         | PROPERTY DETAILS                |  |  |  |  |  |
|    | Total Rooms<br>Bedrooms<br>Baths Full<br>Baths Half     | 18<br>5<br>5<br>1               |  |  |  |  |  |
|    | Year Built<br>Type<br>Block Numbe<br>Listing #<br>Taxes | Single Family<br>r 17<br>585053 |  |  |  |  |  |

## COMMENTS

\*\*\* SPECIAL INCENTIVE\*\*\* SELLER will offer a 2% MORTGAGE RATE BUY DOWN with acceptable offer!! QUICK SALE POSSIBLE! PRESTIGIOUS PARKWAY LOCATION OF MARGATE! PRIVATE ELEVATOR! GUNITE POOL! COVERED PATIO! BAY VIEWS! Tons of Natural Light!! This Open Concept/Entertainer\'s Delight Features a Coastal Vibe of Nautical Dark Tones, White, and Rich Oaks. The Expansive Living Area...