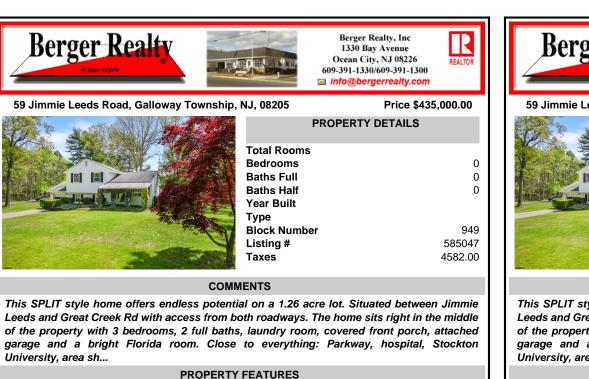

## COMMENTS

This SPLIT style home offers endless potential on a 1.26 acre lot. Situated between Jimmie Leeds and Great Creek Rd with access from both roadways. The home sits right in the middle of the property with 3 bedrooms, 2 full baths, laundry room, covered front porch, attached garage and a bright Florida room. Close to everything: Parkway, hospital, Stockton University, area sh ...