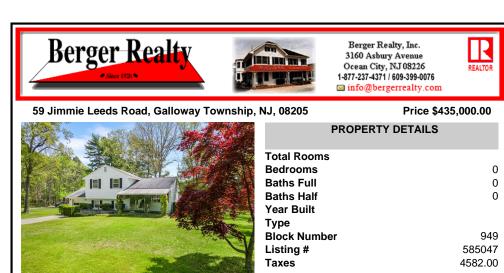

## COMMENTS

This SPLIT style home offers endless potential on a 1.26 acre lot. Situated between Jimmie Leeds and Great Creek Rd with access from both roadways. The home sits right in the middle of the property with 3 bedrooms, 2 full baths, laundry room, covered front porch, attached garage and a bright Florida room. Close to everything: Parkway, hospital, Stockton University, area sh ...

## CONTACT

Scan to see Property page.

| CO | MM | IEN' | TS |
|----|----|------|----|
| 00 |    |      |    |

**Block Number** 

Listing #

Taxes

This SPLIT style home offers endless potential on a 1.26 acre lot. Situated between Jimmie Leeds and Great Creek Rd with access from both roadways. The home sits right in the middle of the property with 3 bedrooms, 2 full baths, laundry room, covered front porch, attached garage and a bright Florida room. Close to everything: Parkway, hospital, Stockton University, area sh ...