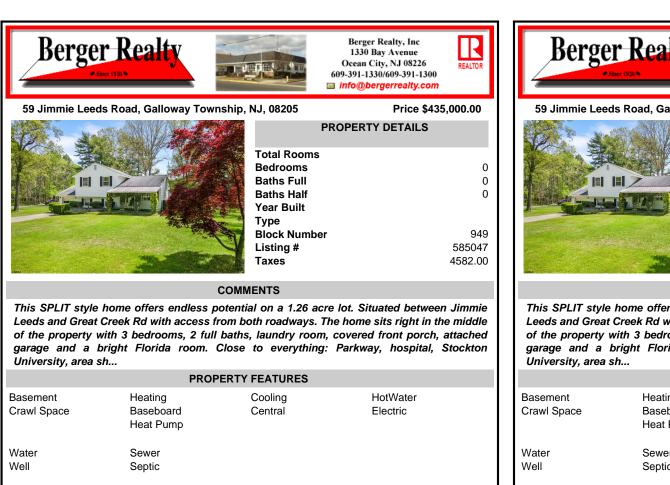

## COMMENTS

This SPLIT style home offers endless potential on a 1.26 acre lot. Situated between Jimmie Leeds and Great Creek Rd with access from both roadways. The home sits right in the middle of the property with 3 bedrooms, 2 full baths, laundry room, covered front porch, attached garage and a bright Florida room. Close to everything: Parkway, hospital, Stockton