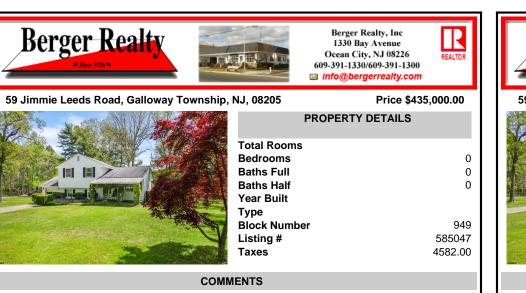

This SPLIT style home offers endless potential on a 1.26 acre lot. Situated between Jimmie Leeds and Great Creek Rd with access from both roadways. The home sits right in the middle of the property with 3 bedrooms, 2 full baths, laundry room, covered front porch, attached garage and a bright Florida room. Close to everything: Parkway, hospital, Stockton University, area sh ...

## COMMENTS

This SPLIT style home offers endless potential on a 1.26 acre lot. Situated between Jimmie Leeds and Great Creek Rd with access from both roadways. The home sits right in the middle of the property with 3 bedrooms, 2 full baths, laundry room, covered front porch, attached garage and a bright Florida room. Close to everything: Parkway, hospital, Stockton University, area sh ...