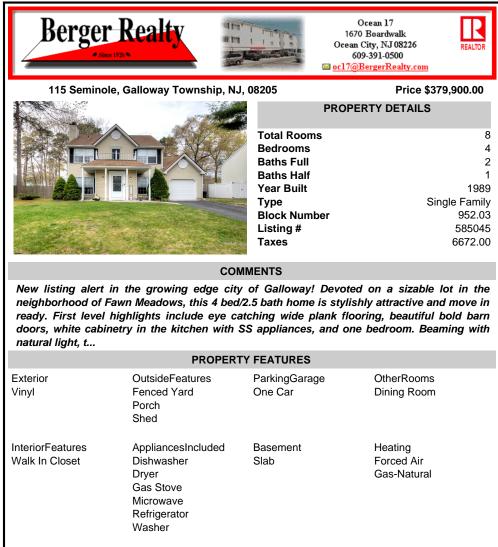

New listing alert in the growing edge city of Galloway! Devoted on a sizable lot in the neighborhood of Fawn Meadows, this 4 bed/2.5 bath home is stylishly attractive and move in ready. First level highlights include eye catching wide plank flooring, beautiful bold barn doors, white cabinetry in the kitchen with SS appliances, and one bedroom. Beaming with natural light. t...

| ······                               |                                                                                               |                          |                                      |
|--------------------------------------|-----------------------------------------------------------------------------------------------|--------------------------|--------------------------------------|
| PROPERTY FEATURES                    |                                                                                               |                          |                                      |
| Exterior<br>Vinyl                    | OutsideFeatures<br>Fenced Yard<br>Porch<br>Shed                                               | ParkingGarage<br>One Car | OtherRooms<br>Dining Room            |
| InteriorFeatures<br>Walk In Closet   | AppliancesIncluded<br>Dishwasher<br>Dryer<br>Gas Stove<br>Microwave<br>Refrigerator<br>Washer | Basement<br>Slab         | Heating<br>Forced Air<br>Gas-Natural |
| Cooling<br>Ceiling Fan(s)<br>Central | HotWater<br>Gas                                                                               | Water<br>Public          | Sewer<br>Public Sewer                |