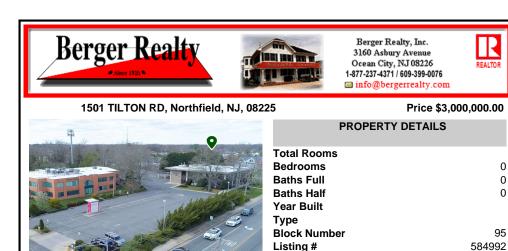

## COMMENTS

Taxes

Prime Opportunity in Northfield! Seize the moment with this exceptional property, strategically positioned in the heart of Northfield\'s business district. Extensive corner location, 15,713 square foot 3 story building. Currently occupied by 1 prominent businesses - Title Company of Jersey. Former tenant Bank of America moved out from the ground floor location which is off...