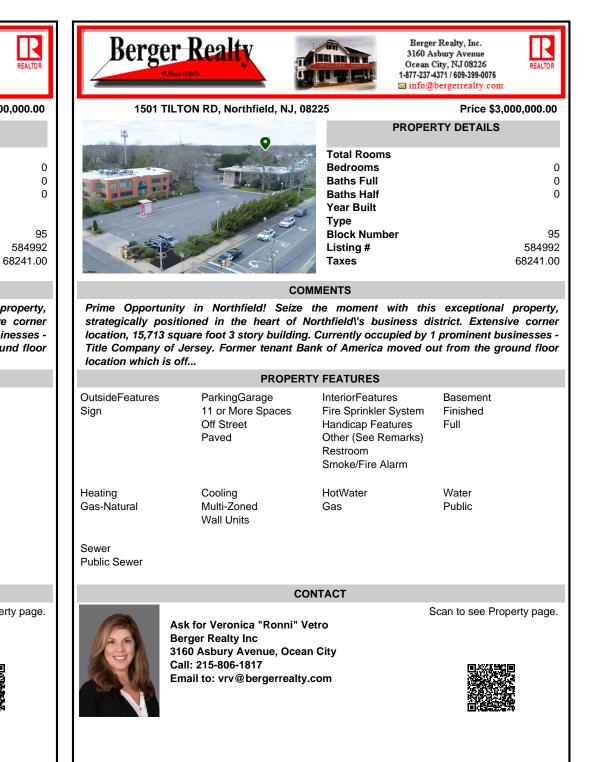

## COMMENTS

Taxes

Prime Opportunity in Northfield! Seize the moment with this exceptional property, strategically positioned in the heart of Northfield\'s business district. Extensive corner location, 15,713 square foot 3 story building. Currently occupied by 1 prominent businesses - Title Company of Jersey. Former tenant Bank of America moved out from the ground floor location which is off...