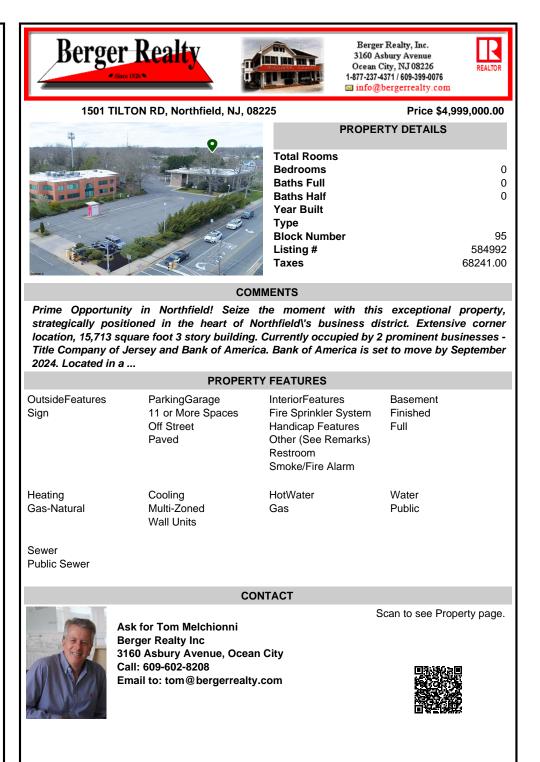

## COMMENTS

Prime Opportunity in Northfield! Seize the moment with this exceptional property, strategically positioned in the heart of Northfield\'s business district. Extensive corner location, 15,713 square foot 3 story building. Currently occupied by 2 prominent businesses -Title Company of Jersey and Bank of America. Bank of America is set to move by September 2024. Located in a ...