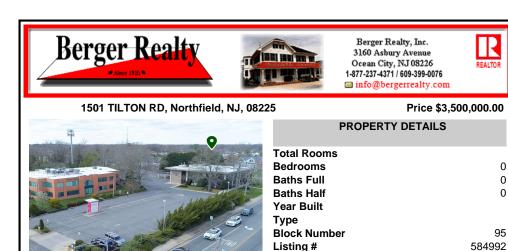

## COMMENTS

Taxes

Prime Opportunity in Northfield! Seize the moment with this exceptional property, strategically positioned in the heart of Northfield\'s business district. Extensive corner location, 15,713 square foot 3 story building. Currently occupied by 1 prominent businesses - Title Company of Jersey. Former tenant Bank of America moved out from the ground floor location which is off...