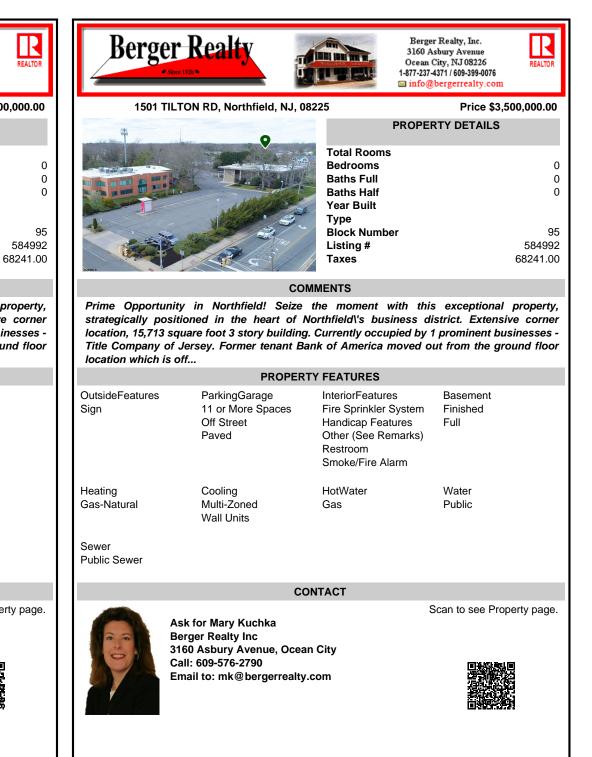

## COMMENTS

Taxes

Prime Opportunity in Northfield! Seize the moment with this exceptional property, strategically positioned in the heart of Northfield\'s business district. Extensive corner location, 15,713 square foot 3 story building. Currently occupied by 1 prominent businesses - Title Company of Jersey. Former tenant Bank of America moved out from the ground floor location which is off...