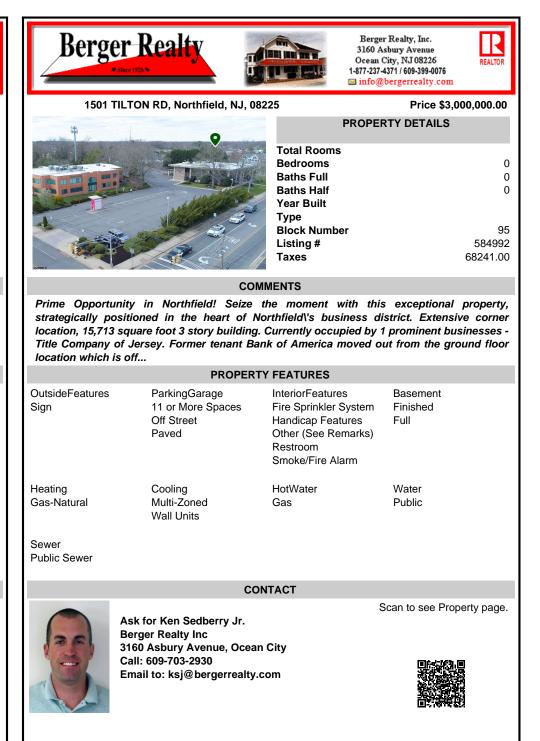

## COMMENTS

Taxes

Prime Opportunity in Northfield! Seize the moment with this exceptional property, strategically positioned in the heart of Northfield\'s business district. Extensive corner location, 15,713 square foot 3 story building. Currently occupied by 1 prominent businesses - Title Company of Jersey. Former tenant Bank of America moved out from the ground floor location which is off...

| PROPERTY FEATURES       |                                                           |                                                                                                                       |                              |
|-------------------------|-----------------------------------------------------------|-----------------------------------------------------------------------------------------------------------------------|------------------------------|
| OutsideFeatures<br>Sign | ParkingGarage<br>11 or More Spaces<br>Off Street<br>Paved | InteriorFeatures<br>Fire Sprinkler System<br>Handicap Features<br>Other (See Remarks)<br>Restroom<br>Smoke/Fire Alarm | Basement<br>Finished<br>Full |
| Heating<br>Gas-Natural  | Cooling<br>Multi-Zoned<br>Wall Units                      | HotWater<br>Gas                                                                                                       | Water<br>Public              |
| Sewer<br>Public Sewer   |                                                           |                                                                                                                       |                              |

CONTACT

Scan to see Property page.

68241.00