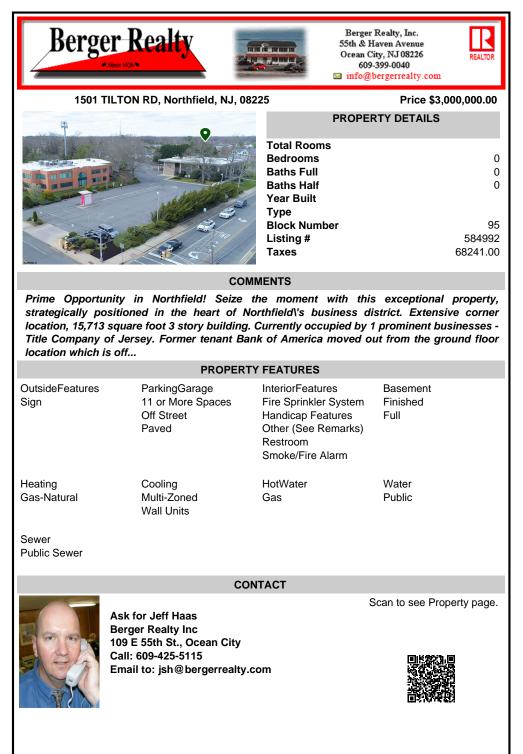

Prime Opportunity in Northfield! Seize the moment with this exceptional property, strategically positioned in the heart of Northfield\'s business district. Extensive corner location, 15,713 square foot 3 story building. Currently occupied by 1 prominent businesses -Title Company of Jersey. Former tenant Bank of America moved out from the ground floor location which is off ...