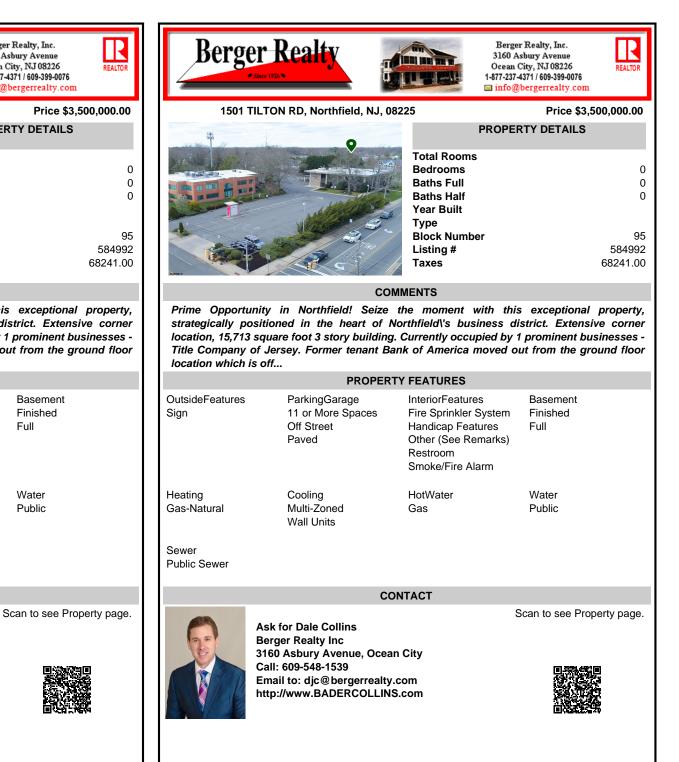

## COMMENTS

Taxes

Prime Opportunity in Northfield! Seize the moment with this exceptional property, strategically positioned in the heart of Northfield\'s business district. Extensive corner location, 15,713 square foot 3 story building. Currently occupied by 1 prominent businesses -Title Company of Jersey. Former tenant Bank of America moved out from the ground floor location which is off ...