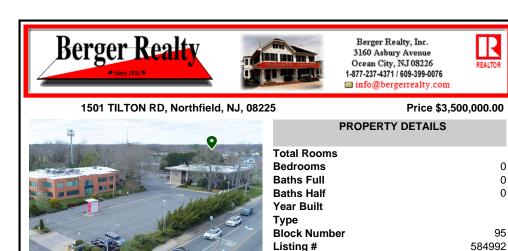

## COMMENTS

Taxes

Prime Opportunity in Northfield! Seize the moment with this exceptional property, strategically positioned in the heart of Northfield\'s business district. Extensive corner location, 15,713 square foot 3 story building. Currently occupied by 1 prominent businesses -Title Company of Jersey. Former tenant Bank of America moved out from the ground floor location which is off ...