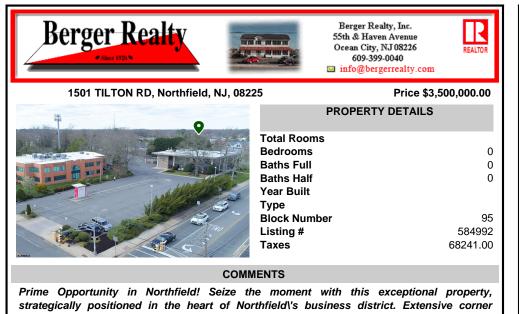

strategically positioned in the heart of Northfield\'s business district. Extensive corner location, 15,713 square foot 3 story building. Currently occupied by 1 prominent businesses -Title Company of Jersey. Former tenant Bank of America moved out from the ground floor location which is off...