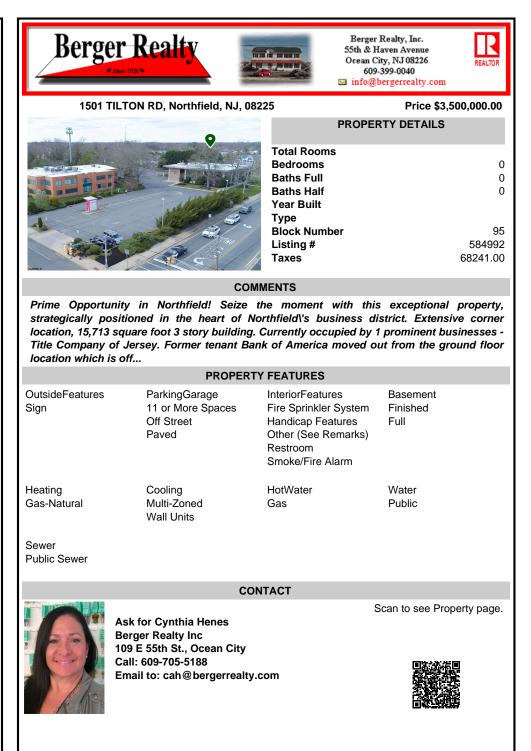

strategically positioned in the heart of Northfield\'s business district. Extensive corner location, 15,713 square foot 3 story building. Currently occupied by 1 prominent businesses -Title Company of Jersey. Former tenant Bank of America moved out from the ground floor location which is off...