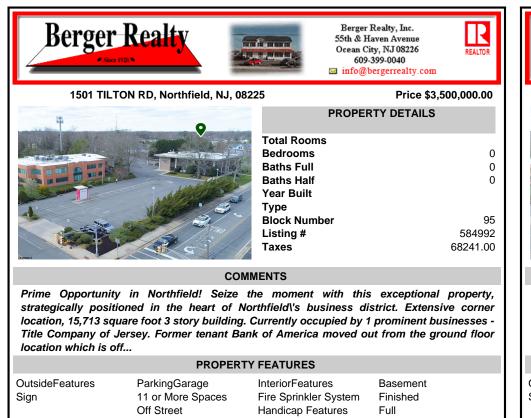

CONTACT

Scan to see Property page.

| berge                           | r Realty                                         | 55th & H<br>Ocean Ci<br>609-                                                                                    | Realty, Inc.<br>Gaven Avenue<br>Gaven Avenue<br>Say-0040<br>Dergerrealty.com | REALTOR                                 |
|---------------------------------|--------------------------------------------------|-----------------------------------------------------------------------------------------------------------------|------------------------------------------------------------------------------|-----------------------------------------|
| 1501 TI                         | LTON RD, Northfield, NJ, 08                      | 225                                                                                                             | Price \$3,500                                                                | 0,000.00                                |
| 4                               |                                                  | PROPER                                                                                                          | RTY DETAILS                                                                  |                                         |
|                                 |                                                  | Total Rooms<br>Bedrooms<br>Baths Full<br>Baths Half<br>Year Built<br>Type<br>Block Number<br>Listing #<br>Taxes | ę                                                                            | 0<br>0<br>0<br>95<br>584992<br>58241.00 |
|                                 | COM                                              | MENTS                                                                                                           |                                                                              |                                         |
|                                 |                                                  |                                                                                                                 |                                                                              |                                         |
| OutsideFeatures                 | ParkingGarage<br>11 or More Spaces<br>Off Street | InteriorFeatures<br>Fire Sprinkler System<br>Handicap Features                                                  | Basement<br>Finished<br>Full                                                 |                                         |
| Sign                            | Paved                                            | Other (See Remarks)<br>Restroom<br>Smoke/Fire Alarm                                                             |                                                                              |                                         |
| Sign<br>Heating<br>Gas-Natural  |                                                  | Restroom                                                                                                        | Water<br>Public                                                              |                                         |
| Heating                         | Paved<br>Cooling<br>Multi-Zoned                  | Restroom<br>Smoke/Fire Alarm<br>HotWater                                                                        | Water                                                                        |                                         |
| Heating<br>Gas-Natural<br>Sewer | Paved<br>Cooling<br>Multi-Zoned<br>Wall Units    | Restroom<br>Smoke/Fire Alarm<br>HotWater                                                                        | Water                                                                        |                                         |