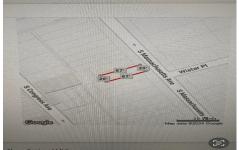

info@bergerrealty

Price \$39,000.00

22 Massachusetts Ave, Atlantic City, NJ, 08401

PROPERTY DETAILS

| Total Rooms  |        |
|--------------|--------|
| Bedrooms     | 0      |
| Baths Full   | 0      |
| Baths Half   | 0      |
| Year Built   |        |
| Туре         |        |
| Block Number | 130    |
| Listing #    | 584985 |
| Taxes        | 478.00 |

# **COMMENTS**

Vacant land located in the Casino reinvestment development. Lot size is a approximately 20x67. Please call CRDA for developmentquestions609-347-0500....