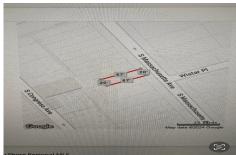

# **COMMENTS**

Vacant land located in the Casino reinvestment development. Lot size is a approximately 20x67. Please call CRDA for developmentquestions609-347-0500....