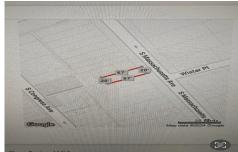

Price \$39,000.00

22 Massachusetts Ave, Atlantic City, NJ, 08401

PROPERTY DETAILS

 Total Rooms

 Bedrooms
 0

 Baths Full
 0

 Baths Half
 0

 Year Built
 0

# **COMMENTS**

Vacant land located in the Casino reinvestment development. Lot size is a approximately 20x67. Please call CRDA for developmentquestions609-347-0500....