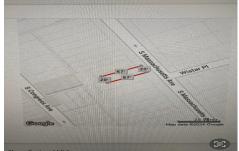

Berger Realty, Inc 1330 Bay Avenue Ocean City, NJ 08226 609-391-1330/609-391-1300 info@bergerrealty.com

PROPERTY DETAILS

22 Massachusetts Ave, Atlantic City, NJ, 08401

Price \$39,000.00

| TROI ERTI DETAILS |        |
|-------------------|--------|
| Total Rooms       |        |
| Bedrooms          | 0      |
| Baths Full        | 0      |
| Baths Half        | 0      |
| Year Built        |        |
| Туре              |        |
| Block Number      | 130    |
| Listing #         | 584985 |
| Taxes             | 478.00 |

### **COMMENTS**

Vacant land located in the Casino reinvestment development. Lot size is a approximately 20x67. Please call CRDA for developmentquestions609-347-0500....