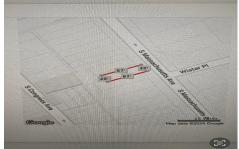

## **COMMENTS**

Vacant land located in the Casino reinvestment development. Lot size is a approximately 20x67. Please call CRDA for developmentquestions609-347-0500....