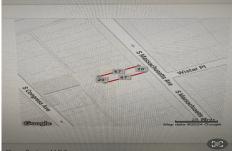

# **COMMENTS**

Vacant land located in the Casino reinvestment development. Lot size is a approximately 20x67. Please call CRDA for developmentquestions609-347-0500....