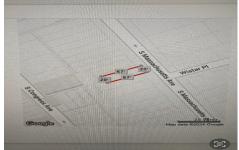

### 22 Massachusetts Ave, Atlantic City, NJ, 08401

Price \$39,000.00

| 11(0) 2(()   521/(120 |        |
|-----------------------|--------|
| Total Rooms           |        |
| Bedrooms              | 0      |
| Baths Full            | 0      |
| Baths Half            | 0      |
| Year Built            |        |
| Туре                  |        |
| Block Number          | 130    |
| Listing #             | 584985 |
| Taxes                 | 478.00 |

#### **COMMENTS**

Vacant land located in the Casino reinvestment development. Lot size is a approximately 20x67. Please call CRDA for developmentquestions609-347-0500....