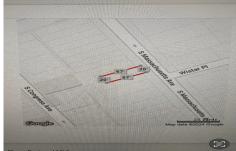

Price \$39,000.00

22 Massachusetts Ave, Atlantic City, NJ, 08401

PROPERTY DETAILS

# **COMMENTS**

Vacant land located in the Casino reinvestment development. Lot size is a approximately 20x67. Please call CRDA for developmentquestions609-347-0500....