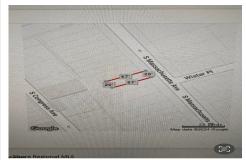

Price \$39,000.00

22 Massachusetts Ave, Atlantic City, NJ, 08401

PROPERTY DETAILS

# **COMMENTS**

Vacant land located in the Casino reinvestment development. Lot size is a approximately 20x67. Please call CRDA for developmentquestions609-347-0500....