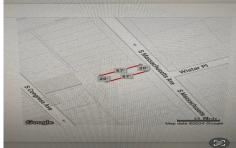

info@bergerrealty.com

Price \$39,000.00

22 Massachusetts Ave, Atlantic City, NJ, 08401

## **COMMENTS**

Vacant land located in the Casino reinvestment development. Lot size is a approximately 20x67. Please call CRDA for developmentquestions609-347-0500....