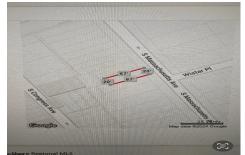

#### 22 Massachusetts Ave, Atlantic City, NJ, 08401

## **COMMENTS**

Vacant land located in the Casino reinvestment development. Lot size is a approximately 20x67. Please call CRDA for developmentquestions609-347-0500....