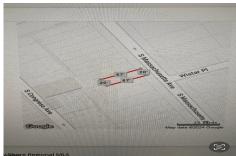

Price \$39,000.00

22 Massachusetts Ave, Atlantic City, NJ, 08401

PROPERTY DETAILS

 Total Rooms

 Bedrooms
 0

 Baths Full
 0

 Baths Half
 0

 Year Built
 0

# **COMMENTS**

Vacant land located in the Casino reinvestment development. Lot size is a approximately 20x67. Please call CRDA for developmentquestions609-347-0500....