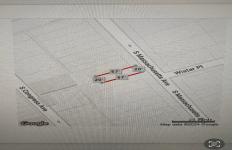

## **COMMENTS**

Vacant land located in the Casino reinvestment development. Lot size is a approximately 20x67. Please call CRDA for developmentquestions609-347-0500....

# **COMMENTS**

Vacant land located in the Casino reinvestment development. Lot size is a approximately 20x67. Please call CRDA for developmentquestions609-347-0500....