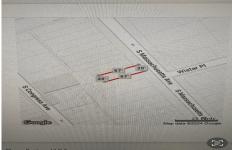

Price \$39,000.00

22 Massachusetts Ave, Atlantic City, NJ, 08401

PROPERTY DETAILS

# **COMMENTS**

Vacant land located in the Casino reinvestment development. Lot size is a approximately 20x67. Please call CRDA for developmentquestions609-347-0500....