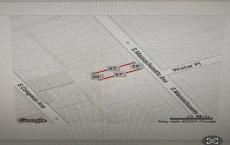

# **COMMENTS**

Vacant land located in the Casino reinvestment development. Lot size is a approximately 20x67. Please call CRDA for developmentquestions609-347-0500....

# COMMENTS

Vacant land located in the Casino reinvestment development. Lot size is a approximately 20x67. Please call CRDA for developmentquestions609-347-0500....