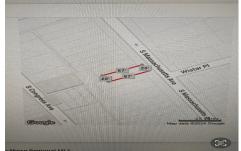

# **COMMENTS**

Vacant land located in the Casino reinvestment development. Lot size is a approximately 20x67. Please call CRDA for developmentquestions609-347-0500....

# COMMENTS

Vacant land located in the Casino reinvestment development. Lot size is a approximately 20x67. Please call CRDA for developmentquestions609-347-0500....