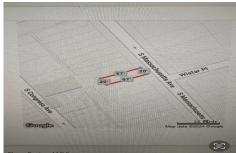

Price \$39,000.00

22 Massachusetts Ave, Atlantic City, NJ, 08401

PROPERTY DETAILS

# **COMMENTS**

Vacant land located in the Casino reinvestment development. Lot size is a approximately 20x67. Please call CRDA for developmentquestions609-347-0500....