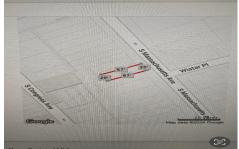

## **COMMENTS**

Vacant land located in the Casino reinvestment development. Lot size is a approximately 20x67. Please call CRDA for developmentquestions609-347-0500....