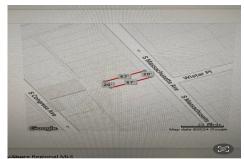

# **COMMENTS**

Vacant land located in the Casino reinvestment development. Lot size is a approximately 20x67. Please call CRDA for developmentquestions609-347-0500....