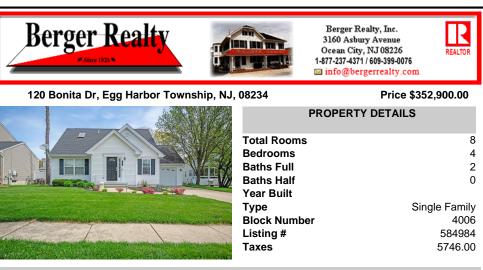

## COMMENTS

Welcome to 120 Bonita Drive, situated in Egg Harbor Township. This meticulously landscaped residence boasts 4 bedrooms and 2 baths. The home presents an alluring opportunity for potential buyers. The main level features an inviting open floor plan, seamlessly connecting the gorgeous living room with the dining area and kitchen. Sliding doors provide access to the backyard ...