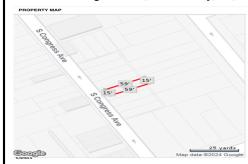

# COMMENTS

Vacant land located in the Casino reinvestment development. Lot size is a approximately 15x59. Please call CRDA for development questions609-347-0500....