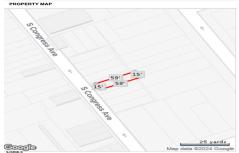

## **COMMENTS**

Vacant land located in the Casino reinvestment development. Lot size is a approximately 15x59. Please call CRDA for development questions609-347-0500....