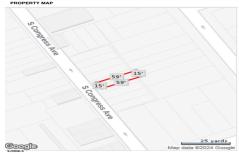

# 65 Congress Ave, Atlantic City, NJ, 08401

# Price \$39,000.00

| PROPERTY DET | TAILS  |
|--------------|--------|
| Total Rooms  |        |
| Bedrooms     | 0      |
| Baths Full   | 0      |
| Baths Half   | 0      |
| Year Built   |        |
| Туре         |        |
| Block Number | 130    |
| Listing #    | 584979 |
| Taxes        | 317.00 |

## **COMMENTS**

Vacant land located in the Casino reinvestment development. Lot size is a approximately 15x59. Please call CRDA for development questions609-347-0500....