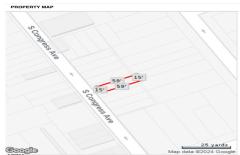

65 Congress Ave, Atlantic City, NJ, 08401

Price \$39,000.00
PROPERTY DETAILS

Total Rooms
Bedrooms
0
Baths Full
0
Baths Half
Year Built
Type
Block Number
Listing # 584979
Taxes 317.00

# COMMENTS

Vacant land located in the Casino reinvestment development. Lot size is a approximately 15x59. Please call CRDA for development questions609-347-0500....