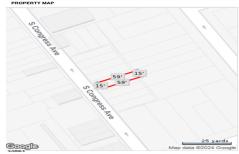

Berger Realty, Inc 1330 Bay Avenue Ocean City, NJ 08226 609-391-1330/609-391-1300 info@bergerrealty.com

65 Congress Ave, Atlantic City, NJ, 08401

Price \$10,000.00

|      | PROPERTY DETAILS |        |
|------|------------------|--------|
|      | Total Rooms      |        |
|      | Bedrooms         | 0      |
|      | Baths Full       | 0      |
|      | Baths Half       | 0      |
|      | Year Built       |        |
|      | Туре             |        |
|      | Block Number     | 130    |
|      | Listing #        | 584979 |
| d de | Taxes            | 317.00 |
|      |                  |        |

# **COMMENTS**

Vacant land located in the Casino reinvestment development. Lot size is a approximately 15x59. Please call CRDA for development questions609-347-0500....