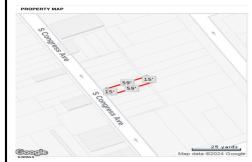

65 Congress Ave, Atlantic City, NJ, 08401

Price \$10,000.00
PROPERTY DETAILS

Total Rooms
Bedrooms
0
Baths Full
0
Baths Half
7 year Built
Type
Block Number
Listing # 584979
Taxes 317.00

# COMMENTS

Vacant land located in the Casino reinvestment development. Lot size is a approximately 15x59. Please call CRDA for development questions609-347-0500....